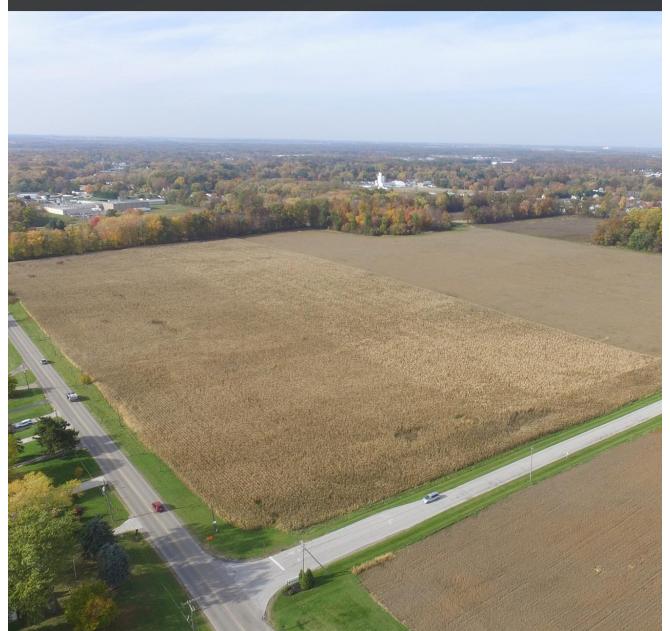

## FURNITURE PARKWAY • NORWALK, OHIO

- 1.4 square miles pictured
- 84 acres site