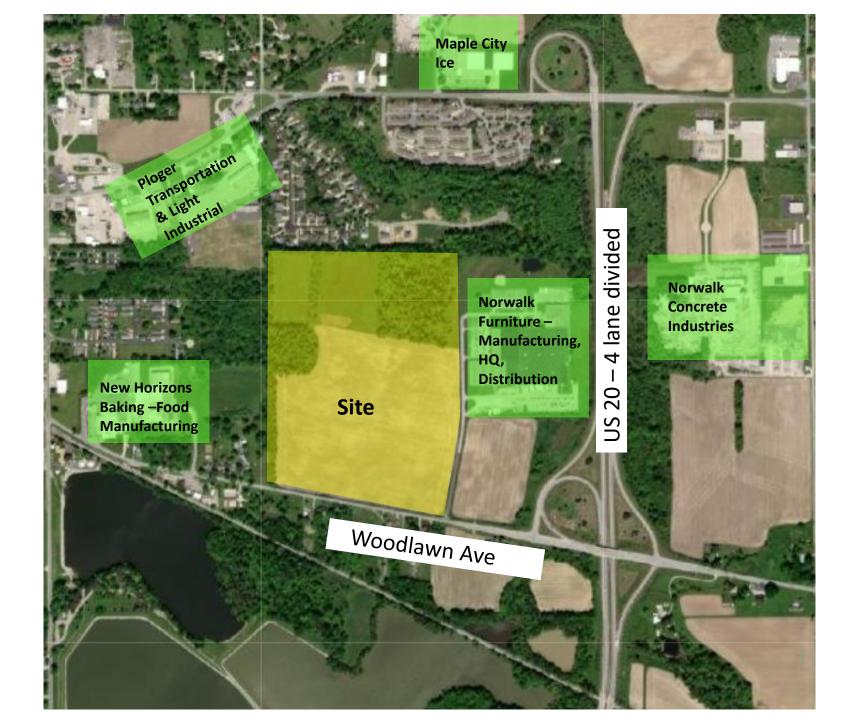

## FURNITURE PARKWAY • NORWALK, OHIO

- 1.4 square miles pictured
- 84 acres site