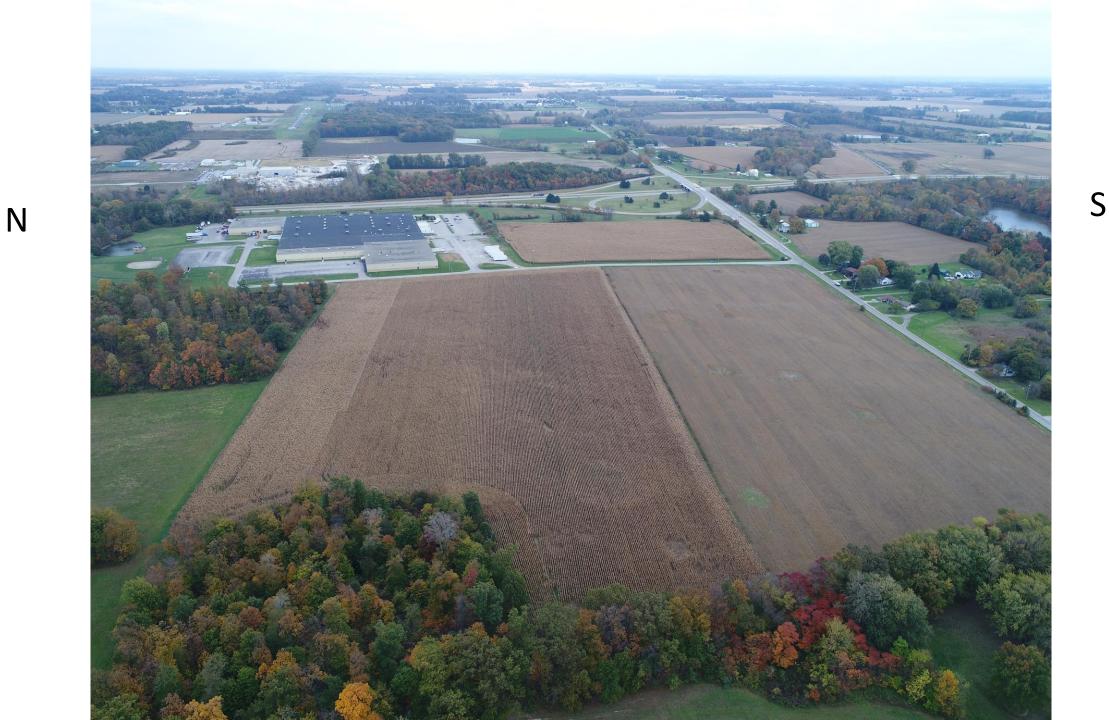

## FURNITURE PARKWAY • NORWALK, OHIO

- 1.4 square miles pictured
- 84 acres site